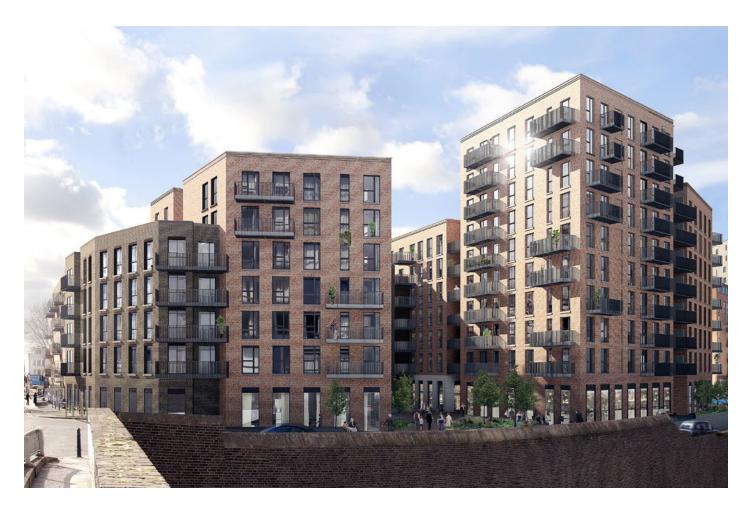

# **DALSTON LANE**

Frixos designed and supplied a comprehensive suite of cantilever balconies, staircase balustrades, and metalwork, louvers, gates and all other associated ancillary metalwork for this development comprising 121 contemporary 1,2 and 3 bedroom apartments and commercial units across 10 storeys constructed around the largest CLT timber frame building in Europe.