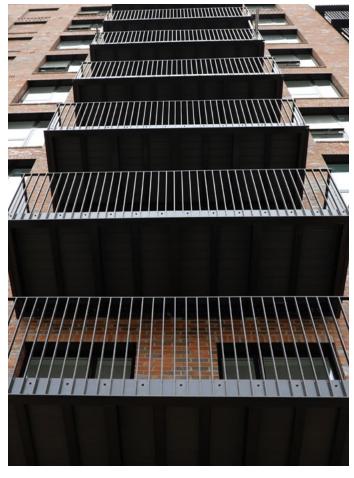

# **DALSTON LANE**

Frixos designed and supplied a comprehensive suite of cantilever balconies, staircase balustrades, and metalwork, louvers, gates and all other associated ancillary metalwork for this development comprising 121 contemporary 1,2 and 3 bedroom apartments and commercial units across 10 storeys constructed around the largest CLT timber frame building in Europe.