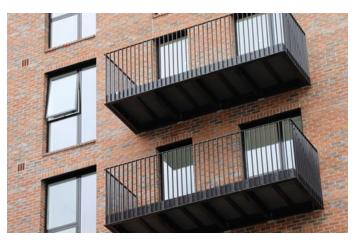

# **DALSTON LANE**

Frixos designed and supplied a comprehensive suite of cantilever balconies, staircase balustrades, and metalwork, louvers, gates and all other associated ancillary metalwork for this development comprising 121 contemporary 1,2 and 3 bedroom apartments and commercial units across 10 storeys constructed around the largest CLT timber frame building in Europe.