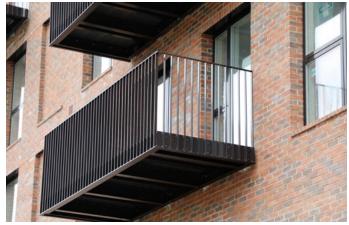

# **DALSTON LANE**

Frixos designed and supplied a comprehensive suite of cantilever balconies, staircase balustrades, and metalwork, louvers, gates and all other associated ancillary metalwork for this development comprising 121 contemporary 1,2 and 3 bedroom apartments and commercial units across 10 storeys constructed around the largest CLT timber frame building in Europe.