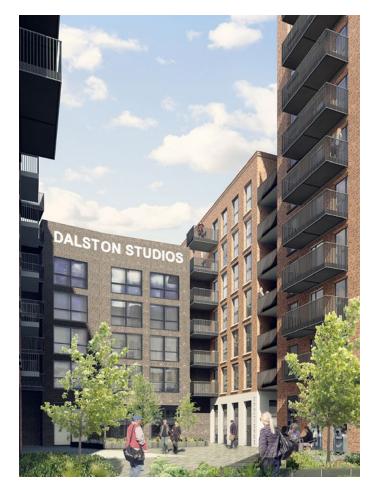

# **DALSTON LANE**

Frixos designed and supplied a comprehensive suite of cantilever balconies, staircase balustrades, and metalwork, louvers, gates and all other associated ancillary metalwork for this development comprising 121 contemporary 1,2 and 3 bedroom apartments and commercial units across 10 storeys constructed around the largest CLT timber frame building in Europe.