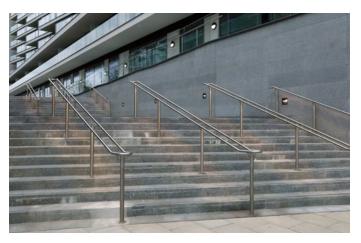

## **GREENWICH WHARF**

Frixos was retained by the main developer for the design and supply of a wide range of metal work for phase 2 of this extensive river-front development. Frixos supplied a variety of balustrades, staircases, safety railings and other architectural metal work items including bespoke illuminated handrails.

**SITE** Greenwich Wharf, London

**CLIENT** Durkan

**DESCRIPTION** Design and architectural metal work

COMPLETED 2017