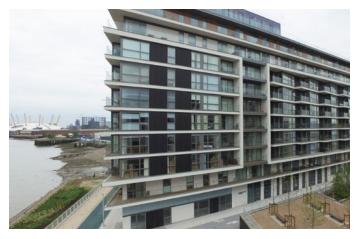

## **GREENWICH WHARF**

Frixos was retained by the main developer for the design and supply of a wide range of metal work for phase 2 of this extensive river-front development. Frixos supplied a variety of balustrades, staircases, safety railings and other architectural metal work items including bespoke illuminated handrails.

**SITE** Greenwich Wharf, London

**CLIENT** Durkan

**DESCRIPTION** Design and architectural metal work

COMPLETED 2017