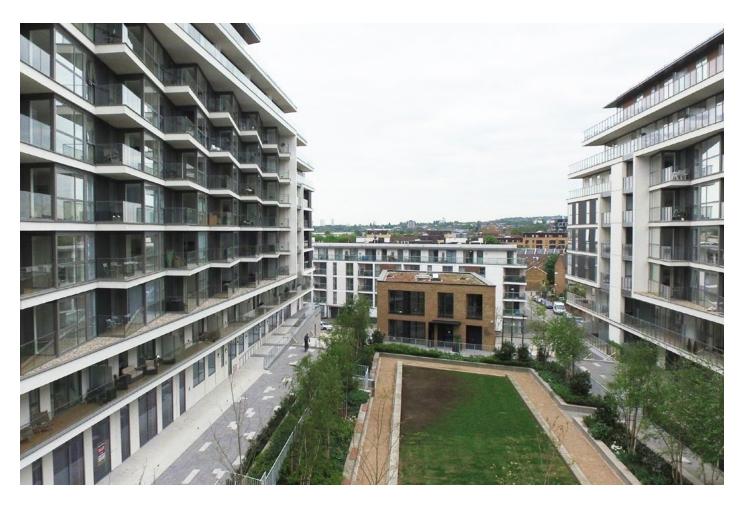

## **GREENWICH WHARF**

Frixos was retained by the main developer for the design and supply of a wide range of metal work for phase 2 of this extensive river-front development. Frixos supplied a variety of balustrades, staircases, safety railings and other architectural metal work items including bespoke illuminated handrails.

**SITE** Greenwich Wharf, London

**CLIENT** Durkan

**DESCRIPTION** Design and architectural metal work

COMPLETED 2017