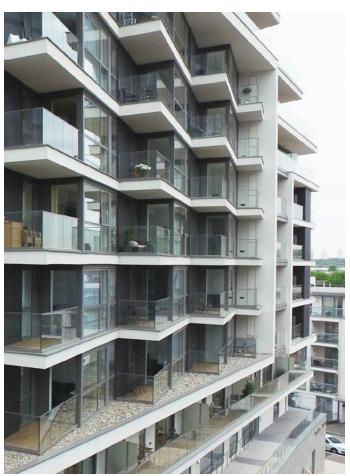

## **GREENWICH WHARF**

Frixos was retained by the main developer for the design and supply of a wide range of metal work for phase 2 of this extensive river-front development. Frixos supplied a variety of balustrades, staircases, safety railings and other architectural metal work items including bespoke illuminated handrails.

**SITE** Greenwich Wharf, London

**CLIENT** Durkan

**DESCRIPTION** Design and architectural metal work

COMPLETED 2017